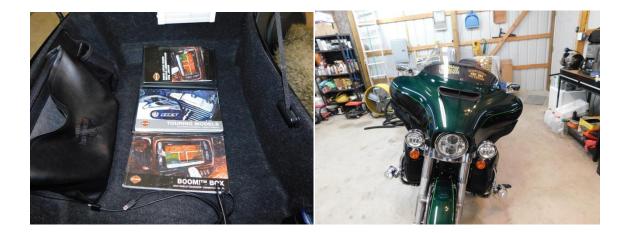

Manuals include – owner manual, 2016 HD Repair & Maintenance Manual, audio system manual (Boom Box).

Audio console has Bluetooth, HD inboard navigations system. Has a USB port for flash drive access to play music, upload maps, etc.