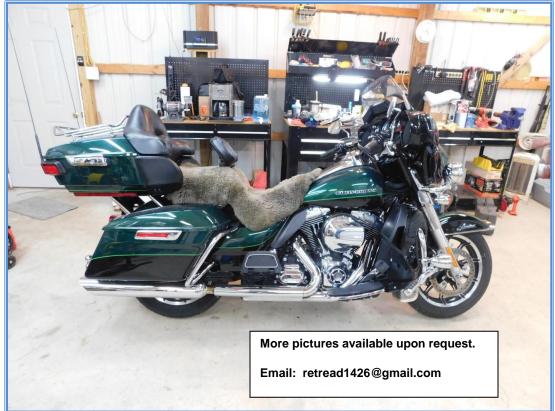

# **MOTORCYCLE FOR SALE:**

# **2016 Harley-Davidson Ultra Classic Limited**

Mile Driven: 45,255 Price: \$17,000

Contact: Omar (870) 620-0025 (Serious buyers only please...)

Clear Title...

Well maintained and can provide all maintenance records. The bike is garage kept year round when not riding. When traveling on overnight trips bike is covered at night.

Also Included are HD Travel bags for tour pack and both saddle bags and HD bike cover.