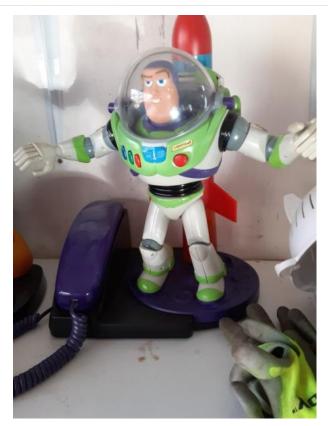

1986 TYCO MICKEY MOUSE TELEPHONE WALT DISNEY 14" HIKER BLUE BACKPACK BOXED

This is a classic and is animated. This is in great condition and does work.

Asking \$45.00

Vtg 1996 WALT DISNEY TOY STORY BUZZ LIGHTYEAR Telephone Phone In Original Box