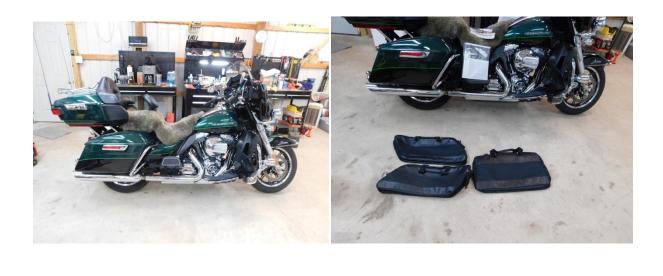

# **MOTORCYCLE FOR SALE:**

# **2016 Harley-Davidson Ultra Classic Limited**

Mile Driven: 45,255 Price: \$17,000

Contact: Omar (870) 620-0025 (Serious buyers only please...)

Clear Title...

Well maintained and can provide all maintenance records. The bike is garage kept year round when not riding. When traveling on overnight trips bike is covered at night.

Manuals include – owner manual, 2016 HD Repair & Maintenance Manual, audio system manual (Boom Box).

Audio console has Bluetooth, HD inboard navigations system. Has a USB port for flash drive access to play music, upload maps, etc.

Also Included are HD Travel bags for tour pack and both saddle bags and HD bike cover.