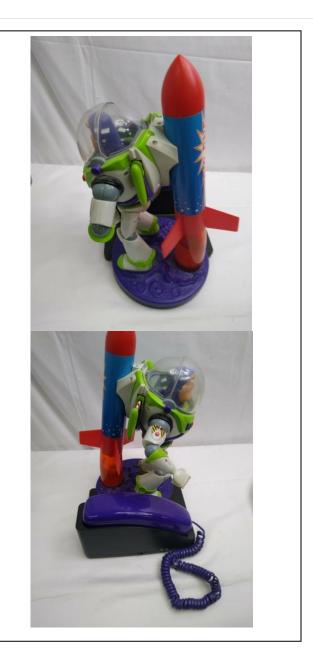

1986 TYCO MICKEY MOUSE TELEPHONE WALT DISNEY 14" HIKER BLUE BACKPACK BOXED

This is a classic and is animated. This is in great condition and does work.

Asking \$45.00

Vtg 1996 WALT DISNEY TOY STORY BUZZ LIGHTYEAR Telephone Phone In Original Box