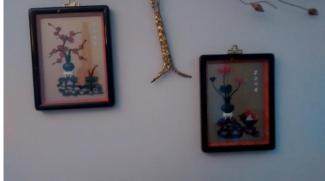

# Chinese Black Lacquer Carved Jade and Stone Floral Shadow Box Table Screen

Asking Price - \$160.00

Dorothy - 870-421-2639

This is a nice vintage Chinese four season's table screen with raised jade, coral and quartz stone decoration. In excellent condition - with slight wear / imperfections to the black lacquered framing. The pieces were in our friend's family since the early sixties. Folding screen measures 24 1/4" long and is 18" tall. Included are two wall plaques with similar theme.