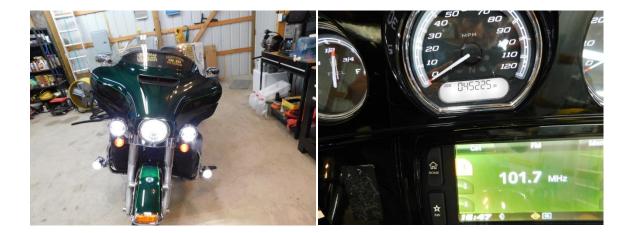

# **2016 Harley-Davidson Ultra Classic Limited**

Mile Driven: 45,255 Price: \$17,000

Contact: Omar (870) 620-0025 (Serious buyers only please...)

Clear Title...

Well maintained and can provide all maintenance records. The bike is garage kept year round when not riding. When traveling on overnight trips bike is covered at night.

Manuals include – owner manual, 2016 HD Repair & Maintenance Manual, audio system manual (Boom Box).

Audio console has Bluetooth, HD inboard navigations system. Has a USB port for flash drive access to play music, upload maps, etc.