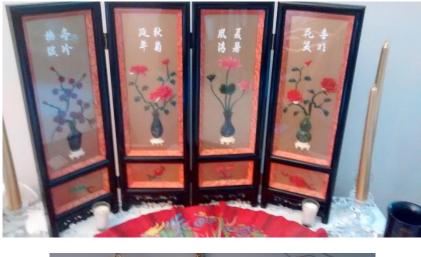

# Chinese Black Lacquer Carved Jade and Stone Floral Shadow Box Table Screen

Asking Price - \$160.00

Dorothy - 870-421-2639

This is a nice vintage Chinese four season's table screen with raised jade, coral and quartz stone decoration. In excellent condition - with slight wear / imperfections to the black lacquered framing. The pieces were in our friend's family since the early sixties. Folding screen measures 24 1/4" long and is 18" tall. Included are two wall plaques with similar theme.