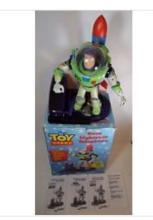

1986 TYCO MICKEY MOUSE TELEPHONE WALT DISNEY 14" HIKER BLUE BACKPACK BOXED

This is a classic and is animated. This is in great condition and does work.

Asking \$45.00

Vtg 1996 WALT DISNEY TOY STORY BUZZ LIGHTYEAR Telephone Phone In Original Box