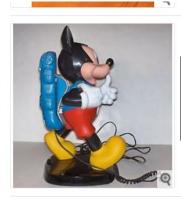

1986 TYCO MICKEY MOUSE TELEPHONE WALT DISNEY 14" HIKER BLUE BACKPACK BOXED

This is a classic and is animated. This is in great condition and does work.

Asking \$45.00

Vtg 1996 WALT DISNEY TOY STORY BUZZ LIGHTYEAR Telephone Phone In Original Box