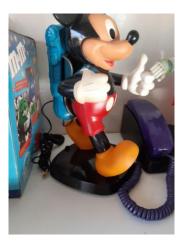

1986 TYCO MICKEY MOUSE TELEPHONE WALT DISNEY 14" HIKER BLUE BACKPACK BOXED

This is a classic and is animated. This is in great condition and does work.

Asking \$45.00

Vtg 1996 WALT DISNEY TOY STORY BUZZ LIGHTYEAR Telephone Phone In Original Box