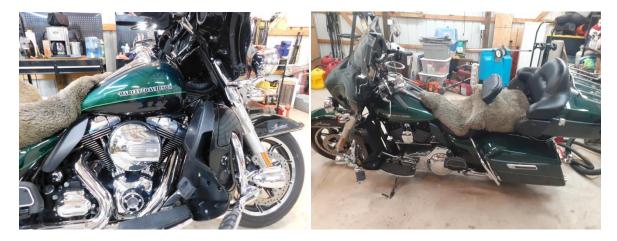

# **MOTORCYCLE FOR SALE:**

# **2016 Harley-Davidson Ultra Classic Limited**

Mile Driven: 45,255 Price: \$17,000

Contact: Omar (870) 620-0025 (Serious buyers only please...)

Clear Title...

Well maintained and can provide all maintenance records. The bike is garage kept year round when not riding. When traveling on overnight trips bike is covered at night.

Manuals include – owner manual, 2016 HD Repair & Maintenance Manual, audio system manual (Boom Box).

Audio console has Bluetooth, HD inboard navigations system. Has a USB port for flash drive access to play music, upload maps, etc.