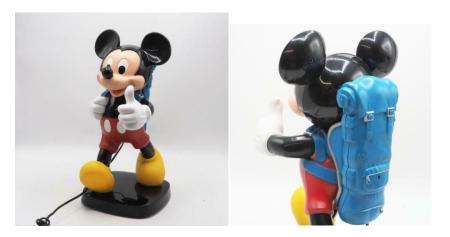

1986 TYCO MICKEY MOUSE TELEPHONE WALT DISNEY 14" HIKER BLUE BACKPACK BOXED

This is a classic and is animated. This is in great condition and does work.

Asking \$45.00

Vtg 1996 WALT DISNEY TOY STORY BUZZ LIGHTYEAR Telephone Phone In Original Box