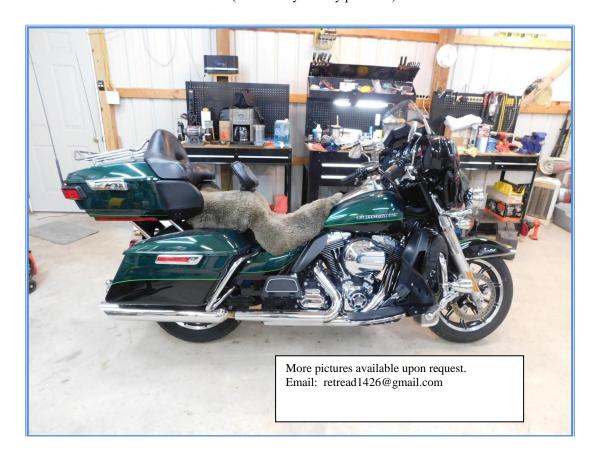

# 2016 Harley-Davidson Ultra Classic Limited

Mile Driven: 45,255

Price: \$17,000 Contact: Omar (870) 620-0025 (Serious buyers only please...)

#### Clear Title...

Well maintained and can provide all maintenance records. The bike is garage kept year round when not riding. When traveling on overnight trips bike is covered at night.

Manuals include – owner manual, 2016 HD Repair & Maintenance Manual, audio system manual (Boom Box).

Audio console has Bluetooth, HD inboard navigations system. Has a USB port for flash drive access to play music, upload maps, etc.

Also Included are HD Travel bags for tour pack and both saddle bags and HD bike cover.

To view more photos, go to our website: <a href="http://gatewayregionalretreads.com/index.html">http://gatewayregionalretreads.com/index.html</a> - click on the More in the menu bar and select "Classifieds"