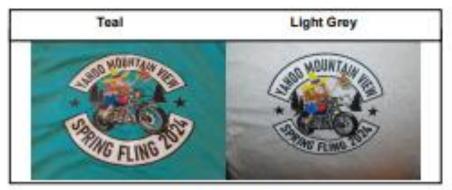

# North Arkansas Retreads® Spring Fling Rally

Jun 6 - 8, 2024 Mountain View RV Park, Mountain View, Arkansas

Scenic Poker Run on Friday

Wipe-Out Board(s)

Guided Lunch Ride Saturday 50/50 drawings

|                                         | Dom u(s)                   | Joseph Grammiga                            |                                                                     |  |
|-----------------------------------------|----------------------------|--------------------------------------------|---------------------------------------------------------------------|--|
| Raffle di                               |                            | \$100.00 Bill drawing                      |                                                                     |  |
| Bingo                                   |                            | BBQ Dinner                                 |                                                                     |  |
| JoJo's (                                | JoJo's Catfish Raffle Drav |                                            |                                                                     |  |
| REGISTRATION:                           |                            | 5.00 per person<br>door \$40.00 per persor |                                                                     |  |
|                                         | REGISTR                    | ATION FORM                                 |                                                                     |  |
| Please make your check                  | k payable to North         | Arkansas Retreads                          | mail to: Omar Crafton<br>36 Waterfront Circle<br>Lakeview, AR 72642 |  |
| Rider:                                  |                            | o-Rider:                                   |                                                                     |  |
| Membership #                            | Membership #               | Phone                                      |                                                                     |  |
| Street Address:                         | _                          | y:S1                                       | [:Zip:                                                              |  |
| Rally Shirt - How Many:                 | Size:                      | Color Amo                                  | unt \$                                                              |  |
| Rally Shirt - How Many:                 | Size:                      | Color Amo                                  | unt \$                                                              |  |
| Rally Shirt - How Many:                 | Size:                      | Color Amo                                  | unt \$                                                              |  |
| Rally Shirt - How Many:                 | Size:                      | Color Amo                                  | unt \$                                                              |  |
| 100 C C C C C C C C C C C C C C C C C C | design & color on Ne       | xt Page Total Sh                           | irts: \$                                                            |  |
| Tee-Shirt Prices<br>Sizes S = XL        | \$17.00                    | Total for Registrations                    | \$                                                                  |  |
| Size 2XL<br>Size 3XL                    | \$19.00<br>\$20.00         | Total for T-Shirts                         |                                                                     |  |
| Size 4XL                                | \$22.00                    |                                            | _                                                                   |  |

Continued next page

Total Amount Paid

2024 Tee-Shirts
Please send in your T-Shirt orders by May 28th